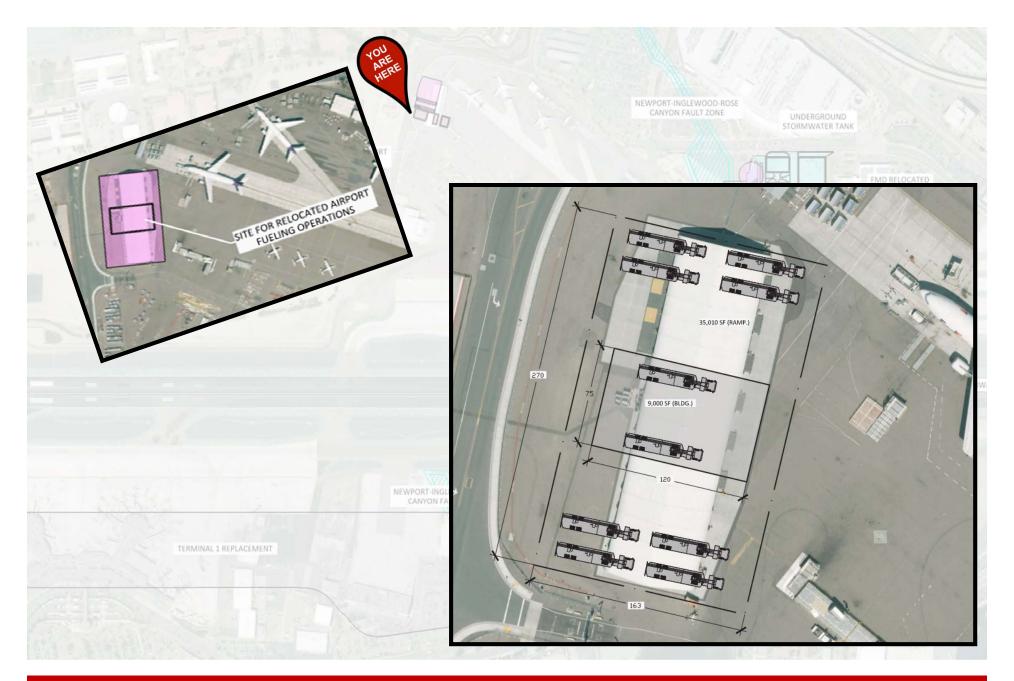

### Airport Support Facilities (ASF) Project

**Design Completion Date:** 

Bid Package Release: Summer 2018

Bid Due Date: Summer / Fall 2018

**Construction Start Date:** Fall 2018

**Construction Finish Date:** End of 2019