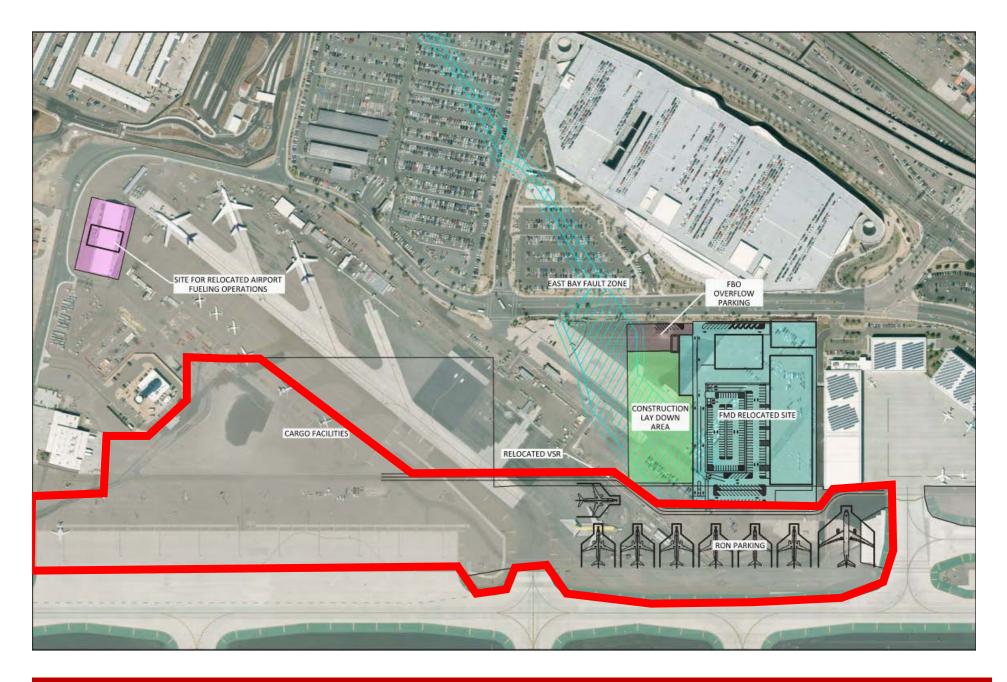

### Airport Support Facilities (ASF) Project

**Design Completion Date:** 

Bid Package Release: Summer 2018

Bid Due Date: Summer / Fall 2018

**Construction Start Date:** Fall 2018

**Construction Finish Date:** End of 2019

# Air Cargo Facility

**Design Completion Date:** 

Bid Package Release: Summer 2018

**Bid Due Date:** Fall 2018

**Construction Start Date:** Winter 2019

**Construction Finish Date:** Winter 2020

- ➤ Warehouse Flexibility, expansion
- Cargo Offices and tenant spaces
- Ground service support facility
- Line maintenance