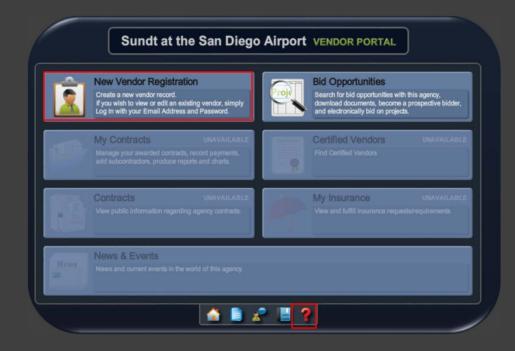

# STEP 1: Registration

- Register in the Sundt PlanetBids Database
- Go to www.san.org/Business-Opportunities