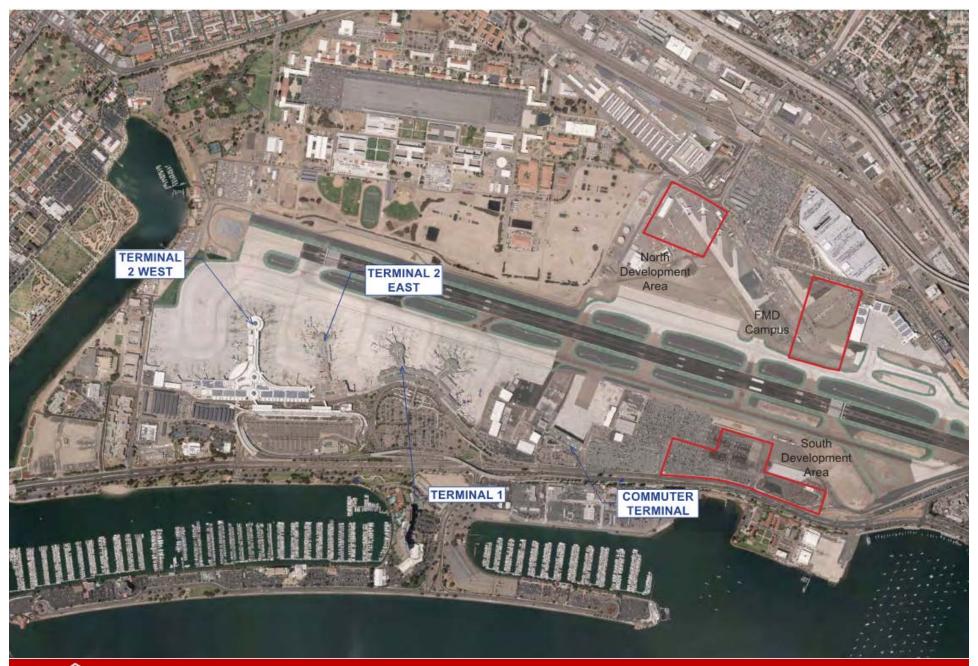

### Airport Support Facilities (ASF) Project

**Design Completion Date:** 

Bid Package Release: Summer 2018

Bid Due Date: Summer / Fall 2018

**Construction Start Date:** Fall 2018

**Construction Finish Date:** End of 2019