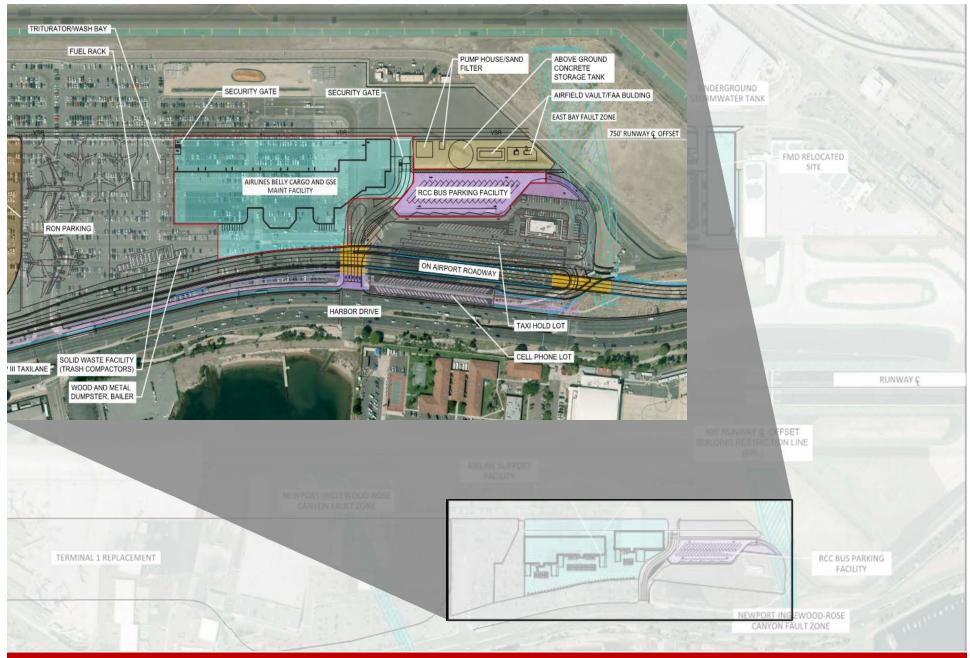

### Airport Support Facilities (ASF) Project

**Design Completion Date:** 

Bid Package Release: Summer 2018

Bid Due Date: Summer / Fall 2018

**Construction Start Date:** Fall 2018

**Construction Finish Date:** End of 2019